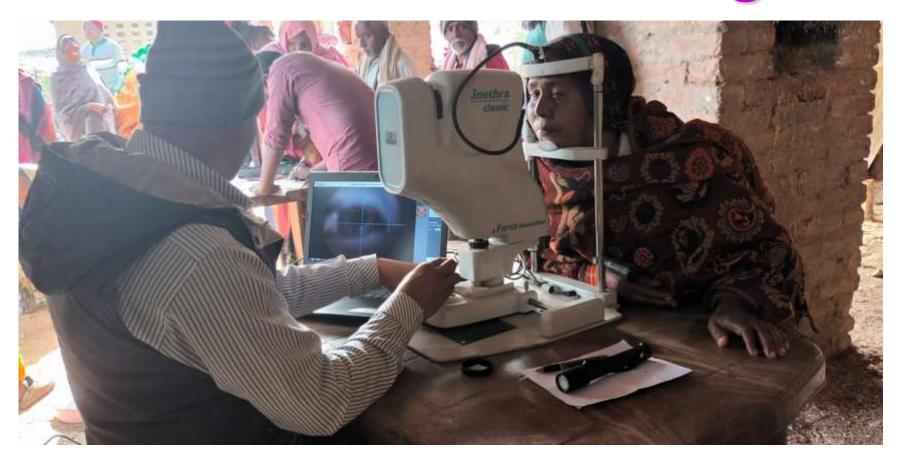

Medicine given to patients with ePrescriptions





#### **Mobile Telemedicine Unit**



## Mobile Telemedicine Unit: Doctor Consultation



## Mobile Telemedicine Unit: Doctor Consultation with privacy



## Mobile Telemedicine Unit: Medicine Distribution



### Mansik Soundarya (मानसिक सौंदर्य)ः Community Mental Health Programme

#### Manasik Soundarya (Community Mental Health Programme)

- Comprehensive psychiatric and neurological treatment for
- (i) Common Mental Disorders like Depression, Anxiety, Obsessive Compulsive Disorder (OCD)
- (ii) Severe Mental Disorders including Psychosis, Bipolar Disorder, Schizophrenia and Major Depression and
- (iii) Epilepsy

#### Psychiatrist in Vivek Sanjivani Telemedicine Service



Majhawan

#### MTU: Eye Refraction





#### MTU: 3Nethra Testing



#### NCD screening: HTN (Hypertension)



#### NCD screening: Oral cancer



#### Screening of Health Education Films