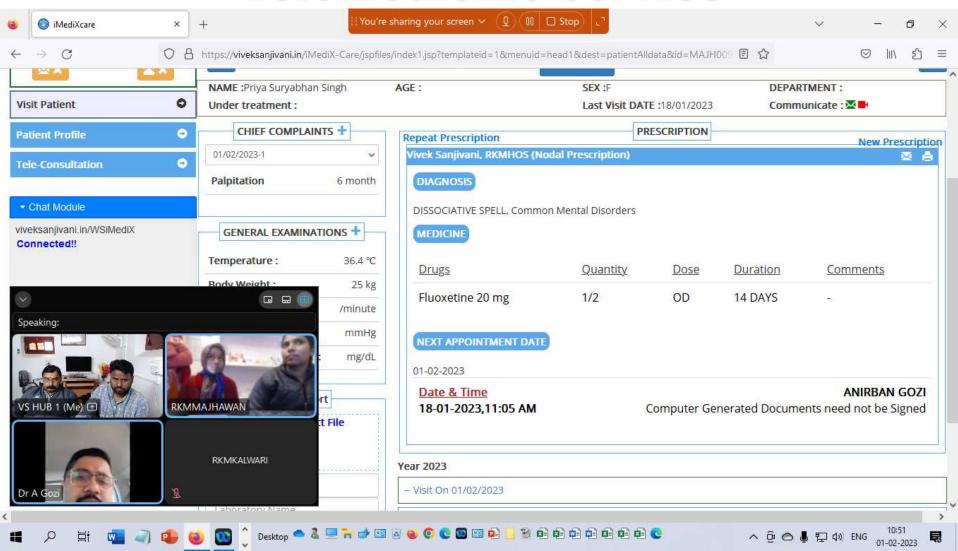

### e-Prescription

Vivek Sanjivani, RKMHOS, Majhawan

ID:1660714233040

Dr. ANIRBAN GOZI (Psychiatry)

Regn.No.: 64786WBMC

#### PATIENT INFORMATION

NAME:

Geeta Sanjay Harijan Patient Id:

MAJH0091708220000

SEX: AGE:

Female Reg. Date : 32 Year(s), 5 Day(s) Visit Date:

17-08-2022 17-08-2022, Wednesday

#### CLINICAL NOTES

Temperature Body Weight Pulse

Blood Pressure Blood Sugar(Random)

NIL/min 100/70 mmHg 83mg/dL

#### SYMPTOMS

35.9°C

Depression (1 month); Weakness (1 month);

43.kg

#### DIAGNOSIS

Common Mental Disorders

#### MEDICINE

| Drugs                | Quantity | Dose | Duration | Comments   |
|----------------------|----------|------|----------|------------|
| Sertraline 50 mg     | 1        | OD   | 14 DAYS  | AT MORNING |
| Clonazepam 0.25MG    | 1        | ODHS | 10 DAYS  |            |
| Famotidine Tab 20 mg | 1        | BD   | 14 DAYS  |            |

#### NEXT APPOINTMENT DATE

31-08-2022

Date & Time 17-08-2022,11:00 AM

ANIRBAN GOZI Computer Generated Documents need not be Signed