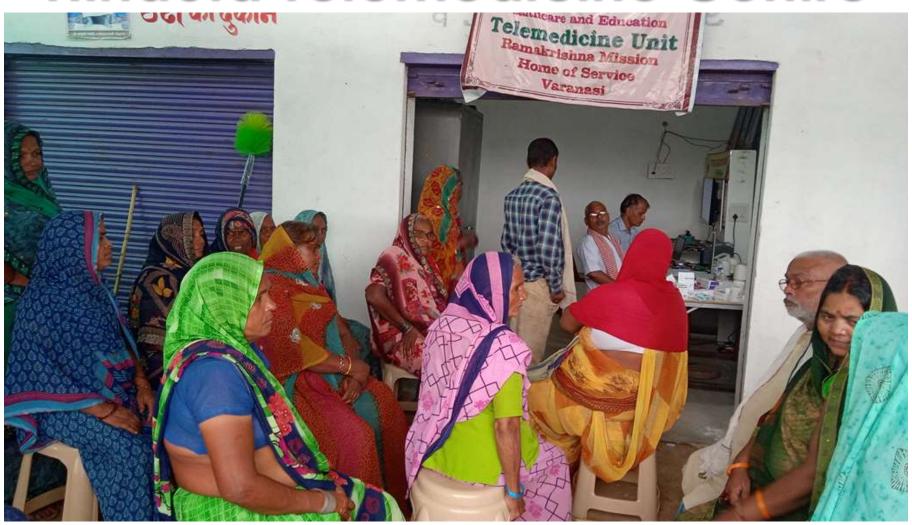

## Patients waiting in front of Hinauta Telemedicine Centre

# Patients waiting in front of Telemedicine Centre