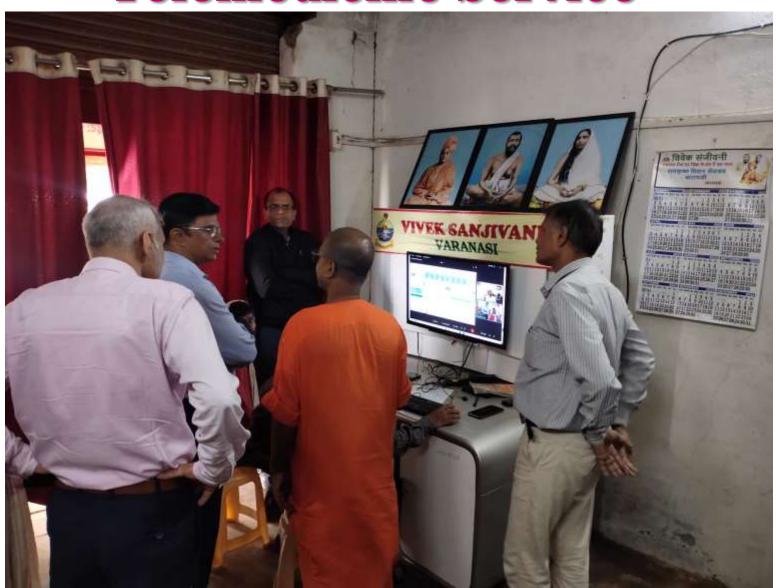

### Vivek Sanjivani Centre in Uttarakhand

# Vivek Sanjivani Telemedicine Service