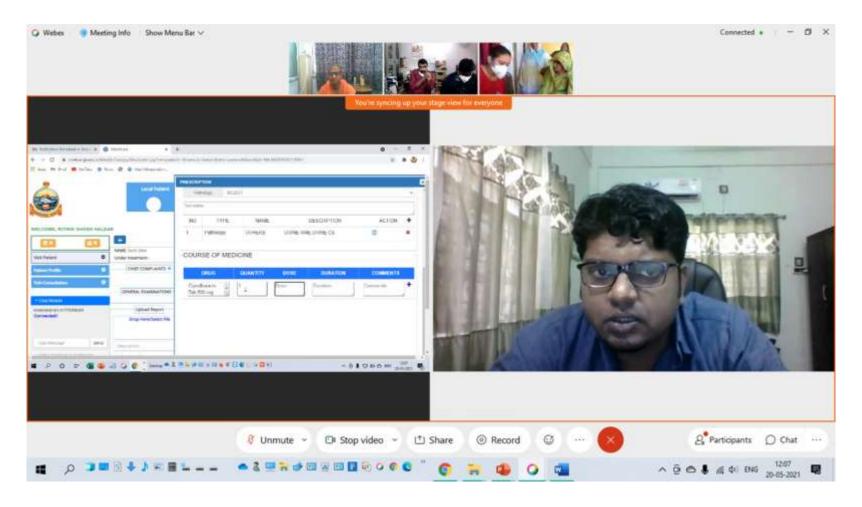

### e-Prescription

Vivek Sanjivani, RKMHOS, Majhawan

ID:1660714233040

Dr. ANIRBAN GOZI (Psychiatry)

Regn.No.: 64786WBMC

#### PATIENT INFORMATION

NAME:

Geeta Sanjay Harijan Patient Id:

MAJH0091708220000

SEX: AGE:

Female Reg. Date : 32 Year(s), 5 Day(s) Visit Date:

17-08-2022 17-08-2022, Wednesday

#### CLINICAL NOTES

Temperature Body Weight Pulse

Blood Pressure Blood Sugar(Random)

NIL/min 100/70 mmHg 83mg/dL

#### SYMPTOMS

35.9°C

Depression (1 month); Weakness (1 month);

43.kg

#### DIAGNOSIS

Common Mental Disorders

#### MEDICINE

| Drugs                | Quantity | Dose | Duration | Comments   |
|----------------------|----------|------|----------|------------|
| Sertraline 50 mg     | 1        | OD   | 14 DAYS  | AT MORNING |
| Clonazepam 0.25MG    | 1        | ODHS | 10 DAYS  |            |
| Famotidine Tab 20 mg | 1        | BD   | 14 DAYS  |            |

#### NEXT APPOINTMENT DATE

31-08-2022

Date & Time 17-08-2022,11:00 AM

ANIRBAN GOZI Computer Generated Documents need not be Signed