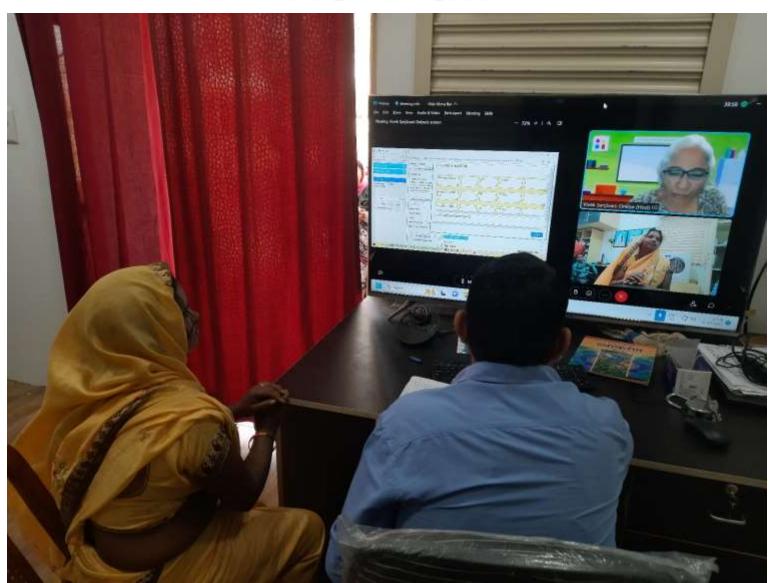

# Consultation on Telemedicine: Varanasi Expert Hub

# Consultation on Telemedicine: Varanasi Expert Hub Support