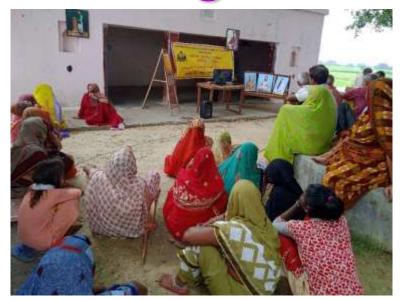

tor Consultation



## Mobile Telemedicine Unit: Doctor Consultation with privacy



## Mobile Telemedicine Unit: Medicine Distribution



### Mansik Soundarya (मानसिक सौंदर्य)ः Community Mental Health Programme

#### Manasik Soundarya (Community Mental Health Programme)

- Comprehensive psychiatric and neurological treatment for
- (i) Common Mental Disorders like Depression, Anxiety, Obsessive Compulsive Disorder (OCD)
- (ii) Severe Mental Disorders including Psychosis, Bipolar Disorder, Schizophrenia and Major Depression and
- (iii) Epilepsy

#### Psychiatrist in Vivek Sanjivani Telemedicine Service



Majhawan

#### MTU: Eye Refraction





#### MTU: 3Nethra Testing



#### NCD screening: HTN (Hypertension)



#### NCD screening: Oral cancer



#### Screening of Health Education Films