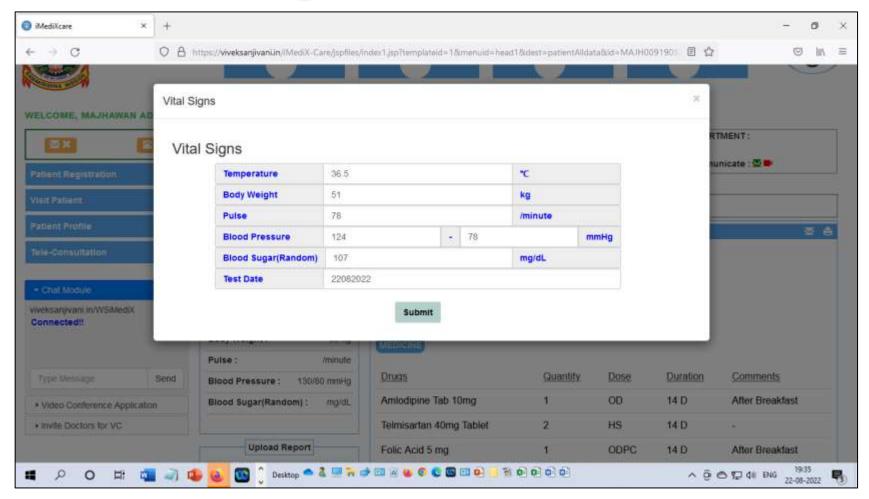

# Diagnostic Data

#### CLINICAL NOTES

Temperature Body Weight Pulse

Blood Pressure Blood Sugar(Random)

NIL/min 100/70 mmHg 83mg/dL

#### SYMPTOMS

35.9°C

Depression (1 month); Weakness (1 month);

43.kg