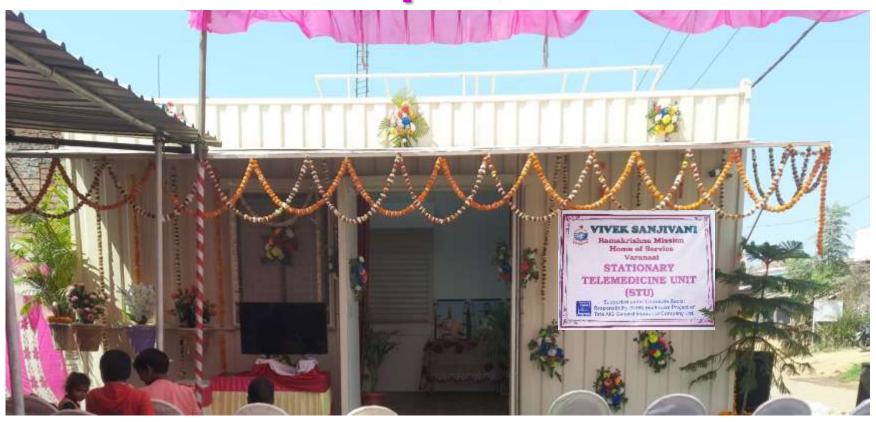

Medicine (2), Community medicine (1), General cum
   Cardiothoracic surgeon (1) i.e., Total Doctors: 9
- General Physician: 2
- Free Doctor's Consultation
- Diagnostic tests free, nominal charge for RBS
- Free Medicine
- Free Food Supplements for DM patients
- MIS- Real-time cloud-based solution for patient management and medical supply records

# VIVEK SANJIVANI Telemedicine services

Four fundamental benefits from Vivek Sanjivani Telemedicine services:

- Improved Access
- Cost Efficiencies
- Improved Quality of Healthcare
- Within the reach of Patients

Stationary Telemedicine Unit Majhawan, U.P.



## Patients waiting in front of Hinauta Telemedicine Centre



# Patients waiting in front of Telemedicine Centre



# Prefabricated Stationary Telemedicine Unit at Kalwari, Mirzapur, U.P.



# Patients waiting in front of Kalwari Telemedicine Centre



## Working in Prefabricated STU, Kalwari



# Doctor's Consultation in our TMU at Bakhpur, Uttarakhand





# Consultation on Telemedicine: Varanasi Expert Hub



# Consultation on Telemedicine: Varanasi Expert Hub Support



# Vivek Sanjivani Telemedicine Service



#### Purulia RKM Vidyapith ex-student and Doctor in our Telemedicine Service



Majhawan

# Psychiatrist: Specialist Doctor in our Telemedicine Service



### Telemedicine software



## Registration



### **Patient's Information**



# Diagnostic Data



## **Chief Complaints**



# Physician Assignment



### **Upload of Diagnostic Test Reports**



## Diagnosis and Advice



## Advice for Investigations



## **Medicine Dosages**



### e-Prescription

Vivek S