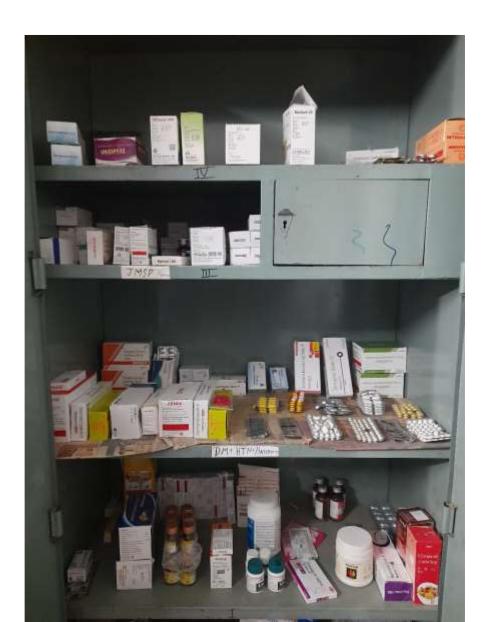

5 Day(s) Visit Date:

17-08-2022 17-08-2022, Wednesday

#### CLINICAL NOTES

Temperature Body Weight Pulse

Blood Pressure Blood Sugar(Random)

NIL/min 100/70 mmHg 83mg/dL

#### SYMPTOMS

35.9°C

Depression (1 month); Weakness (1 month);

43.kg

#### DIAGNOSIS

Common Mental Disorders

#### MEDICINE

| Drugs                | Quantity | Dose | Duration | Comments   |
|----------------------|----------|------|----------|------------|
| Sertraline 50 mg     | 1        | OD   | 14 DAYS  | AT MORNING |
| Clonazepam 0.25MG    | 1        | ODHS | 10 DAYS  |            |
| Famotidine Tab 20 mg | 1        | BD   | 14 DAYS  |            |

#### NEXT APPOINTMENT DATE

31-08-2022

Date & Time 17-08-2022,11:00 AM

ANIRBAN GOZI Computer Generated Documents need not be Signed

#### **Medicine Stocks**





# Medicine given to patients with ePrescriptions





#### **Mobile Telemedicine Unit**



## Mobile Telemedicine Unit: Doctor Consultation



## Mobile Telemedicine Unit: Doctor Consultation with privacy



## Mobile Telemedicine Unit: Medicine Distribution



### Mansik Soundarya (मानसिक सौंदर्य)ः Community Mental Health Programme

#### Manasik Soundarya (Community Mental Health Programme)

- Comprehensive psychiatric and neurological treatment for
- (i) Common Mental Disorders like Depression, Anxiety, Obsessive Compulsive Disorder (OCD)
- (ii) Severe Mental Disorders including Psychosis, Bipolar Disorder, Schizophrenia and Major Depression and
- (iii) Epilepsy

#### Psychiatrist in Vivek Sanjivani Telemedicine Service



Majhawan

#### MTU: Eye Refraction





#### MTU: 3Nethra Tes