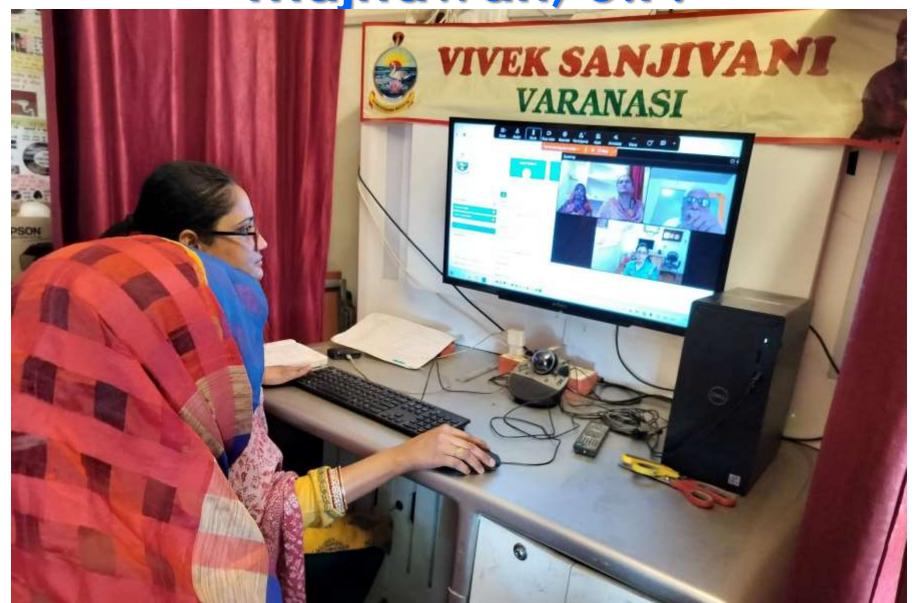

# Consultation on Telemedicine: Varanasi Expert Hub

# Consultation on Telemedicine: Varanasi Expert Hub Support