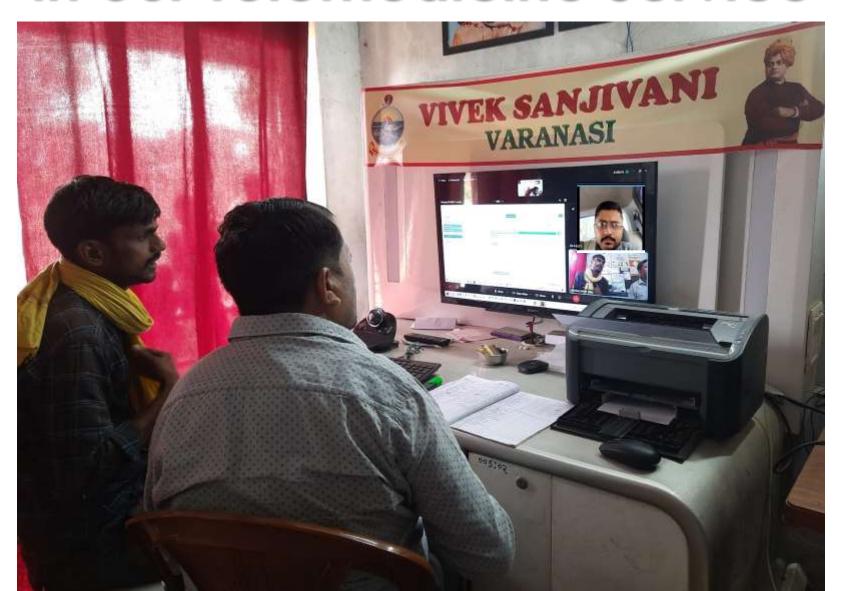

# Consultation on Telemedicine: Varanasi Expert Hub

# Consultation on Telemedicine: Varanasi Expert Hub Support