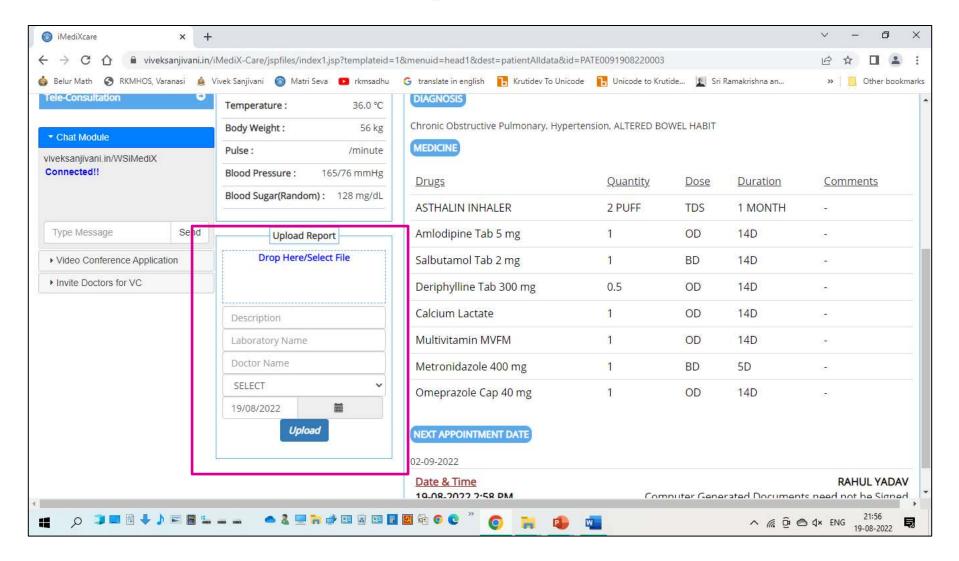

aiting in front of Telemedicine Centre



# Prefabricated Stationary Telemedicine Unit at Kalwari, Mirzapur, U.P.



# Patients waiting in front of Kalwari Telemedicine Centre



## Working in Prefabricated STU, Kalwari



# Doctor's Consultation in our TMU at Bakhpur, Uttarakhand





# Consultation on Telemedicine: Varanasi Expert Hub



# Consultation on Telemedicine: Varanasi Expert Hub Support



# Vivek Sanjivani Telemedicine Service



#### Purulia RKM Vidyapith ex-student and Doctor in our Telemedicine Service



Majhawan

# Psychiatrist: Specialist Doctor in our Telemedicine Service



### Telemedicine software



## Registration



### **Patient's Information**



# Diagnostic Data



## **Chief Complaints**



# Physician Assignment



### **Upload of Diagnostic Test Reports**



## Diagnosis and Advice



## Advice for Investigations



## **Medicine Dosages**



### e-Prescription

Vivek Sanjivani, RKMHOS, Majhawan

ID:1660714233040

Dr. ANIRBAN GOZI (Psychiatry)

Regn.No.: 64786WBMC

#### PATIENT INFORMATION

NAME:

Geeta Sanjay Harijan Patient Id:

MAJH0091708220000

SEX: AGE:

Female Reg. Date : 32 Year(s), 5 Day(s) Visit Date:

17-08-2022 17-08-2022, Wednesday

#### CLINICAL NOTES

Temperature Body Weight Pulse

Blood Pressure Blood Sugar(Random)

NIL/min 100/70 mmHg 83mg/dL

#### SYMPTOMS

35.9°C

Depression (1 month); Weakness (1 month);

43.kg

#### DIAGNOSIS

Common Mental Disorders

#### MEDICINE

| Drugs                | Quantity | Dose | Duration | Comments   |
|----------------------|----------|------|----------|------------|
| Sertraline 50 mg