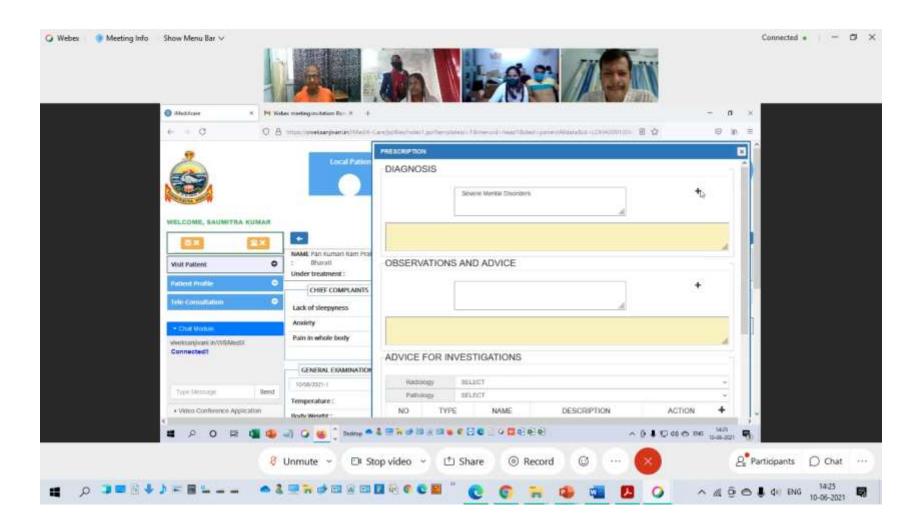

### Telemedicine software

## Diagnosis and Advice

## Advice for Investigations