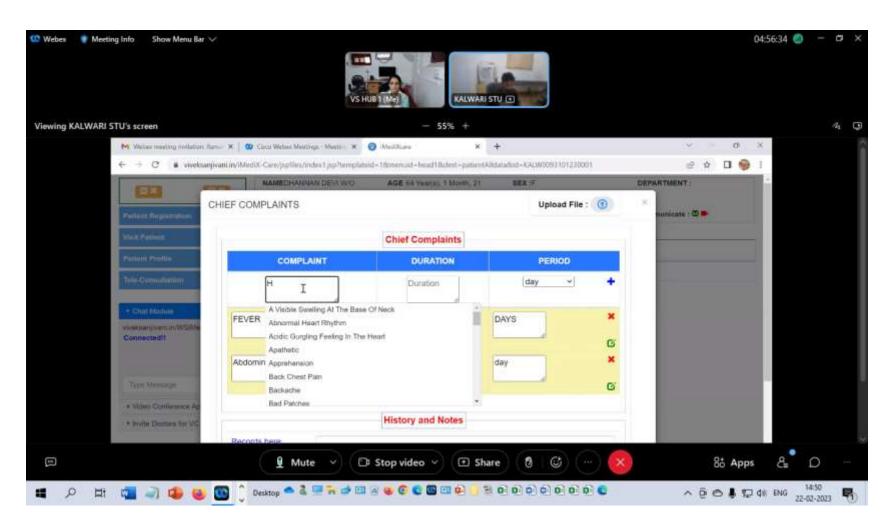

atients waiting in front of Hinauta Telemedicine Centre



# Patients waiting in front of Telemedicine Centre



# Prefabricated Stationary Telemedicine Unit at Kalwari, Mirzapur, U.P.



# Patients waiting in front of Kalwari Telemedicine Centre



## Working in Prefabricated STU, Kalwari



# Doctor's Consultation in our TMU at Bakhpur, Uttarakhand





# Consultation on Telemedicine: Varanasi Expert Hub



# Consultation on Telemedicine: Varanasi Expert Hub Support



# Vivek Sanjivani Telemedicine Service



#### Purulia RKM Vidyapith ex-student and Doctor in our Telemedicine Service



Majhawan

# Psychiatrist: Specialist Doctor in our Telemedicine Service



### Telemedicine software



## Registration



### **Patient's Information**



# Diagnostic Data



## **Chief Complaints**



# Physician Assignment



### **Upload of Diagnostic Test Reports**



## Diagnosis and Advice



## Advice for Investigations



## **Medicine Dosages**



### e-Prescription

Vivek Sanjivani, RKMHOS, Majhawan

ID:1660714233040

Dr. ANIRBAN GOZI (Psychiatry)

Regn.No.: 64786WBMC

#### PATIENT INFORMATION

NAME:

Geeta Sanjay Harijan Patient Id:

MAJH0091708220000

SEX: AGE:

Female Reg. Date : 32 Year(s), 5 Day(s) Visit Date:

17-08-2022 17-08-2022, Wednesday

#### CLINICAL NOTES

Temperature Body Weight Pulse

Blood Pressure Blood Sugar(Random)

NIL/min 100/70 mmHg 83mg/dL

#### SYMPTOMS

35.9°C

Depression (1 month); Weakness (1 month);

43.kg

#### DIAGNOSIS

Common Mental Disorders

#### MEDICINE

| Drugs                | Quantity | Dose | Duration | Comments   |
|------------------