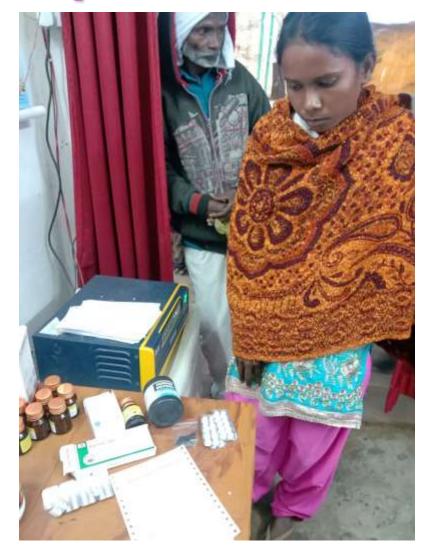

#### CLINICAL NOTES

Temperature Body Weight Pulse

Blood Pressure Blood Sugar(Random)

NIL/min 100/70 mmHg 83mg/dL

#### SYMPTOMS

35.9°C

Depression (1 month); Weakness (1 month);

43.kg

#### DIAGNOSIS

Common Mental Disorders

#### MEDICINE

| Drugs                | Quantity | Dose | Duration | Comments   |
|----------------------|----------|------|----------|------------|
| Sertraline 50 mg     | 1        | OD   | 14 DAYS  | AT MORNING |
| Clonazepam 0.25MG    | 1        | ODHS | 10 DAYS  |            |
| Famotidine Tab 20 mg | 1        | BD   | 14 DAYS  |            |

#### NEXT APPOINTMENT DATE

31-08-2022

Date & Time 17-08-2022,11:00 AM

ANIRBAN GOZI Computer Generated Documents need not be Signed

#### **Medicine Stocks**





# Medicine given to patients with ePrescriptions





#### **Mobile Telemedicine Unit**



## Mobile Telemedicine Unit: Doctor Consultation



## Mobile Telemedicine Unit: Doctor Consultation with privacy



## Mobile Telemedicine Unit: Medicine Distribution



### Mansik Soundarya (मानसिक सौंदर्य)ः Community Mental Health Programme

#### Manasik Soundarya (Community Mental Health Programme)

- Comprehensive psychiatric and neurological treatment for
- (i) Common Mental Disorders like Depression, Anxiety, Obsessive Compulsive Disorder (OCD)
- (ii) Severe Mental Disorders including Psychosis, Bipolar Disorder, Schizophrenia and Major Depression and
- (iii) Epilepsy

#### Psychiatrist in Vivek Sanjivani Telemedicine Service



Majhawan

#### MTU: Eye Refraction





#### MTU: 3Nethra Testing



#### NCD screening: HTN (Hypertension)



#### N