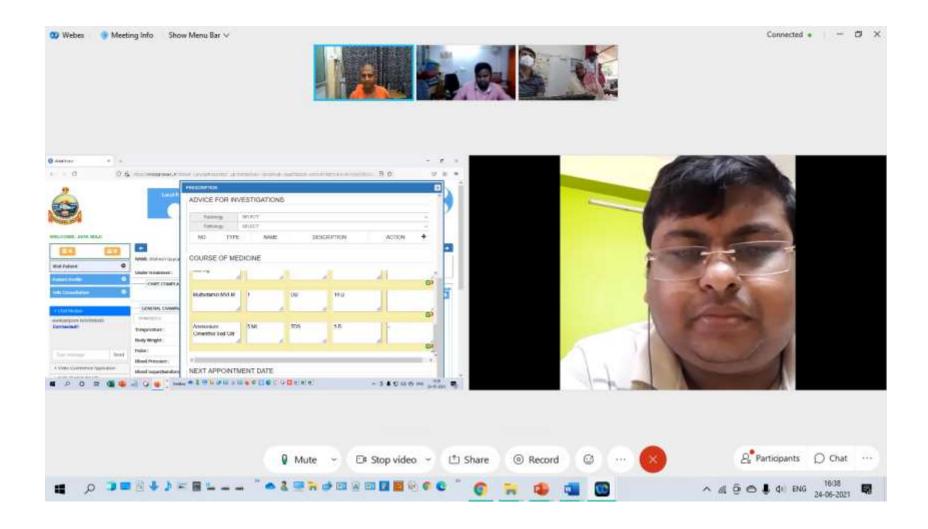

# Consultation on Telemedicine: Varanasi Expert Hub

# Consultation on Telemedicine: Varanasi Expert Hub Support

# Vivek Sanjivani Telemedicine Service