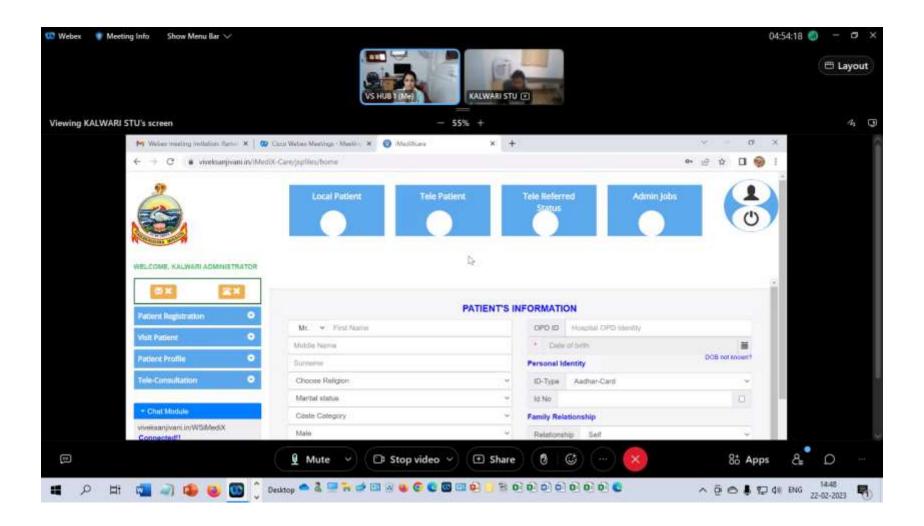

# Patients waiting in front of Kalwari Telemedicine Centre

## Working in Prefabricated STU, Kalwari