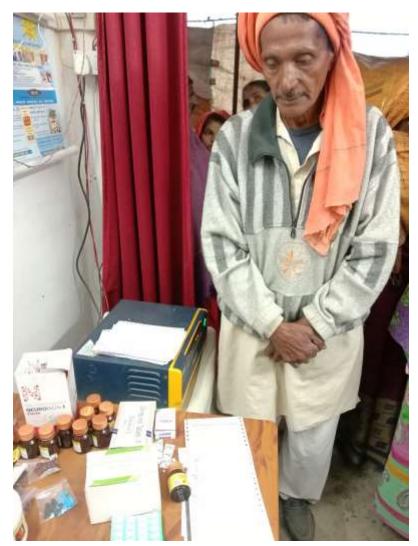

y

#### CLINICAL NOTES

Temperature Body Weight Pulse

Blood Pressure Blood Sugar(Random)

NIL/min 100/70 mmHg 83mg/dL

#### SYMPTOMS

35.9°C

Depression (1 month); Weakness (1 month);

43.kg

#### DIAGNOSIS

Common Mental Disorders

#### MEDICINE

| Drugs                | Quantity | Dose | Duration | Comments   |
|----------------------|----------|------|----------|------------|
| Sertraline 50 mg     | 1        | OD   | 14 DAYS  | AT MORNING |
| Clonazepam 0.25MG    | 1        | ODHS | 10 DAYS  |            |
| Famotidine Tab 20 mg | 1        | BD   | 14 DAYS  |            |

#### NEXT APPOINTMENT DATE

31-08-2022

Date & Time 17-08-2022,11:00 AM

ANIRBAN GOZI Computer Generated Documents need not be Signed

#### **Medicine Stocks**





# Medicine given to patients with ePrescriptions





#### **Mobile Telemedicine Unit**



## Mobile Telemedicine Unit: Doctor Consultation



## Mobile Telemedicine Unit: Doctor Consultation with privacy



## Mobile Telemedicine Unit: Medicine Distribution



### Mansik Soundarya (मानसिक सौंदर्य)ः Community Mental Health Programme

#### Manasik Soundarya (Community Mental Health Programme)

- Comprehensive psychiatric and neurological treatment for
- (i) Common Mental Disorders like Depression, Anxiety, Obsessive Compulsive Disorder (OCD)
- (ii) Severe Mental Disorders including Psychosis, Bipolar Disorder, Schizophrenia and Major Depression and
- (iii) Epilepsy

#### Psychiatrist in Vivek Sanjivani Telemedicine Service



Majhawan

#### MTU: Eye Refraction





#### MTU: 3Nethra Testing



#### NCD screening: HTN (Hypertension)



####