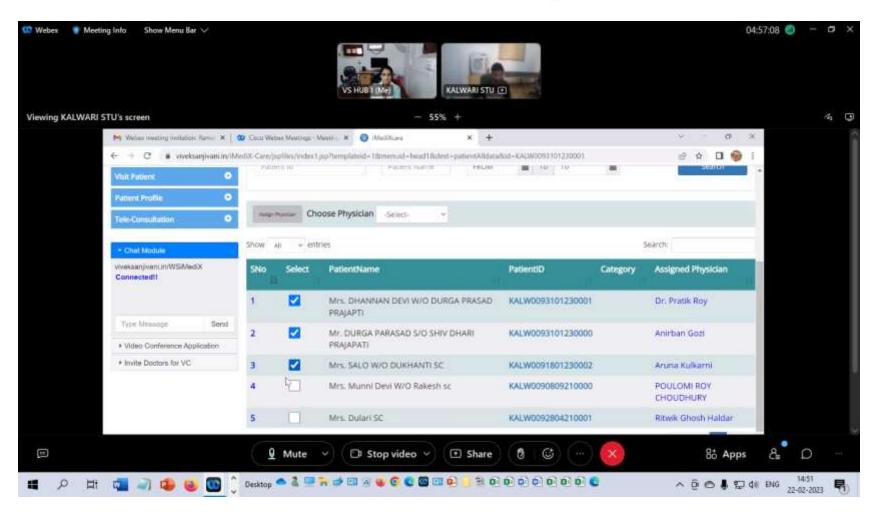

f Hinauta Telemedicine Centre



# Patients waiting in front of Telemedicine Centre



# Prefabricated Stationary Telemedicine Unit at Kalwari, Mirzapur, U.P.



# Patients waiting in front of Kalwari Telemedicine Centre



## Working in Prefabricated STU, Kalwari



# Doctor's Consultation in our TMU at Bakhpur, Uttarakhand





# Consultation on Telemedicine: Varanasi Expert Hub



# Consultation on Telemedicine: Varanasi Expert Hub Support



# Vivek Sanjivani Telemedicine Service



#### Purulia RKM Vidyapith ex-student and Doctor in our Telemedicine Service



Majhawan

# Psychiatrist: Specialist Doctor in our Telemedicine Service



### Telemedicine software



## Registration



### **Patient's Information**



# Diagnostic Data



## **Chief Complaints**



# Physician Assignment



### **Upload of Diagnostic Test Reports**



## Diagnosis and Advice



## Advice for Investigations



## **Medicine Dosages**



### e-Prescription

Vivek Sanjivani, RKMHOS, Majhawan

ID:1660714233040

Dr. ANIRBAN GOZI (Psychiatry)

Regn.No.: 64786WBMC

#### PATIENT INFORMATION

NAME:

Geeta Sanjay Harijan Patient Id:

MAJH0091708220000

SEX: AGE:

Female Reg. Date : 32 Year(s), 5 Day(s) Visit Date:

17-08-2022 17-08-2022, Wednesday

#### CLINICAL NOTES

Temperature Body Weight Pulse

Blood Pressure Blood Sugar(Random)

NIL/min 100/70 mmHg 83mg/dL

#### SYMPTOMS

35.9°C

Depression (1 month); Weakness (1 month);

43.kg

#### DIAGNOSIS

Common Mental Disorders

#### MEDICINE

| Drugs                | Quantity | Dose | Duration | Comments   |
|----------------------|----------|------|---