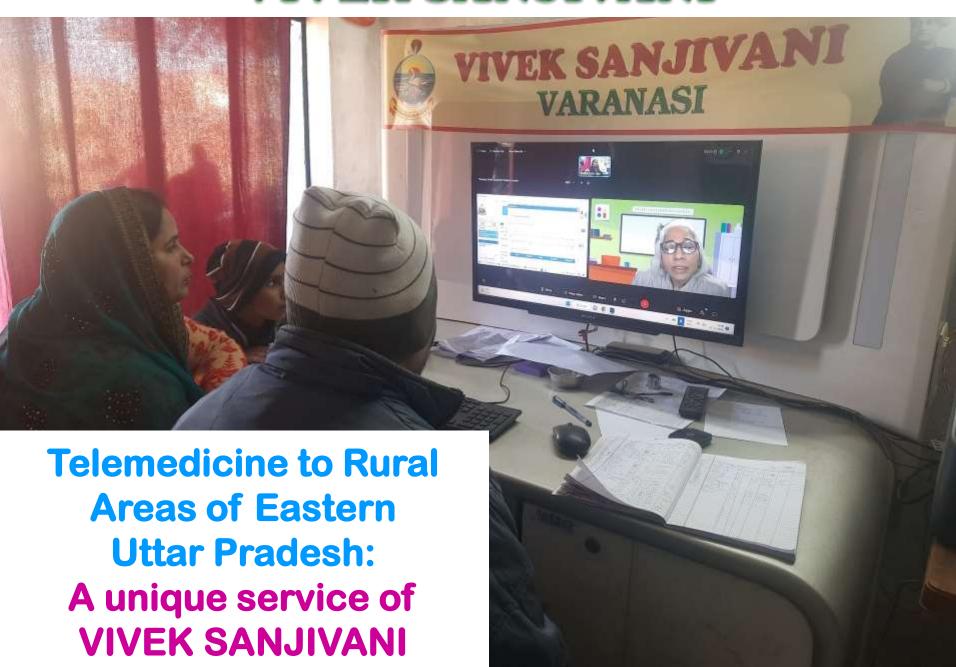

# Consultation on Telemedicine: Varanasi Expert Hub

# Consultation on Telemedicine: Varanasi Expert Hub Support