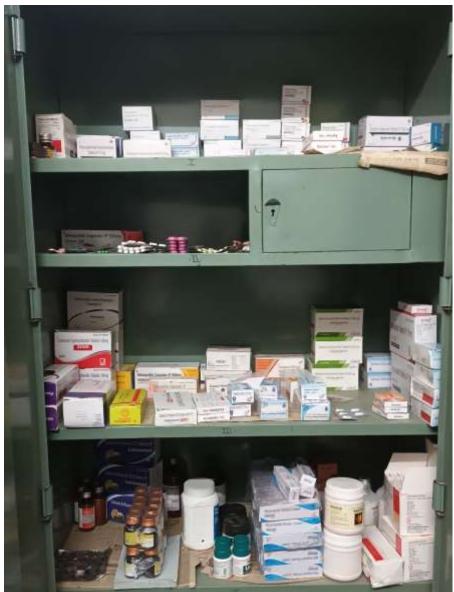

Day(s) Visit Date:

17-08-2022 17-08-2022, Wednesday

#### CLINICAL NOTES

Temperature Body Weight Pulse

Blood Pressure Blood Sugar(Random)

NIL/min 100/70 mmHg 83mg/dL

#### SYMPTOMS

35.9°C

Depression (1 month); Weakness (1 month);

43.kg

#### DIAGNOSIS

Common Mental Disorders

#### MEDICINE

| Drugs                | Quantity | Dose | Duration | Comments   |
|----------------------|----------|------|----------|------------|
| Sertraline 50 mg     | 1        | OD   | 14 DAYS  | AT MORNING |
| Clonazepam 0.25MG    | 1        | ODHS | 10 DAYS  |            |
| Famotidine Tab 20 mg | 1        | BD   | 14 DAYS  |            |

#### NEXT APPOINTMENT DATE

31-08-2022

Date & Time 17-08-2022,11:00 AM

ANIRBAN GOZI Computer Generated Documents need not be Signed

#### **Medicine Stocks**





# Medicine given to patients with ePrescriptions





#### **Mobile Telemedicine Unit**



## Mobile Telemedicine Unit: Doctor Consultation



## Mobile Telemedicine Unit: Doctor Consultation with privacy



## Mobile Telemedicine Unit: Medicine Distribution



### Mansik Soundarya (मानसिक सौंदर्य)ः Community Mental Health Programme

#### Manasik Soundarya (Community Mental Health Programme)

- Comprehensive psychiatric and neurological treatment for
- (i) Common Mental Disorders like Depression, Anxiety, Obsessive Compulsive Disorder (OCD)
- (ii) Severe Mental Disorders including Psychosis, Bipolar Disorder, Schizophrenia and Major Depression and
- (iii) Epilepsy

#### Psychiatrist in Vivek Sanjivani Telemedicine Service



Majhawan

#### MTU: Eye Refraction





#### MTU: 3Nethra Testi