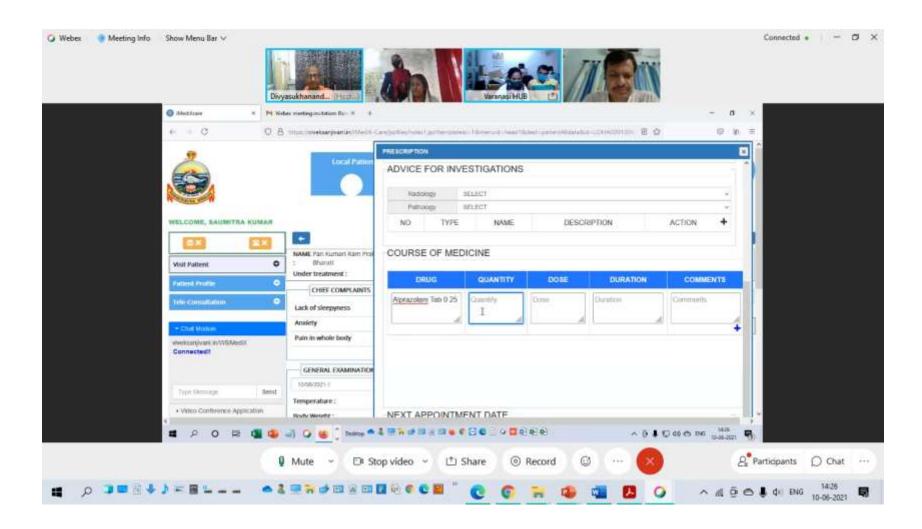

tationary Telemedicine Unit at Kalwari, Mirzapur, U.P.



# Patients waiting in front of Kalwari Telemedicine Centre



## Working in Prefabricated STU, Kalwari



# Doctor's Consultation in our TMU at Bakhpur, Uttarakhand





# Consultation on Telemedicine: Varanasi Expert Hub



# Consultation on Telemedicine: Varanasi Expert Hub Support



# Vivek Sanjivani Telemedicine Service



#### Purulia RKM Vidyapith ex-student and Doctor in our Telemedicine Service



Majhawan

# Psychiatrist: Specialist Doctor in our Telemedicine Service



### Telemedicine software



## Registration



### **Patient's Information**



# Diagnostic Data



## **Chief Complaints**



# Physician Assignment



### **Upload of Diagnostic Test Reports**



## Diagnosis and Advice



## Advice for Investigations



## **Medicine Dosages**



### e-Prescription

Vivek Sanjivani, RKMHOS, Majhawan

ID:1660714233040

Dr. ANIRBAN GOZI (Psychiatry)

Regn.No.: 64786WBMC

#### PATIENT INFORMATION

NAME:

Geeta Sanjay Harijan Patient Id:

MAJH0091708220000

SEX: AGE:

Female Reg. Date : 32 Year(s), 5 Day(s) Visit Date:

17-08-2022 17-08-2022, Wednesday

#### CLINICAL NOTES

Temperature Body Weight Pulse

Blood Pressure Blood Sugar(Random)

NIL/min 100/70 mmHg 83mg/dL

#### SYMPTOMS

35.9°C

Depression (1 month); Weakness (1 month);

43.kg

#### DIAGNOSIS

Common Mental Disorders

#### MEDICINE

| Drugs                | Quantity | Dose | Duration | Comments   |
|----------------------|----------|------|----------|------------|
| Sertraline 50 mg     | 1        | OD   | 14 DAYS  | AT MORNING |
| Clonazepam 0.