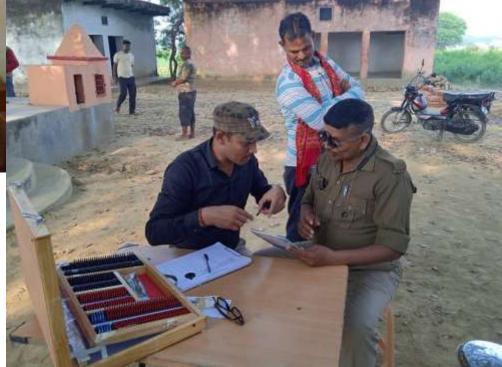

# **Medicine Stocks**





# Medicine given to patients with ePrescriptions





#### **Mobile Telemedicine Unit**



## Mobile Telemedicine Unit: Doctor Consultation



## Mobile Telemedicine Unit: Doctor Consultation with privacy



## Mobile Telemedicine Unit: Medicine Distribution



### Mansik Soundarya (मानसिक सौंदर्य)ः Community Mental Health Programme

#### Manasik Soundarya (Community Mental Health Programme)

- Comprehensive psychiatric and neurological treatment for
- (i) Common Mental Disorders like Depression, Anxiety, Obsessive Compulsive Disorder (OCD)
- (ii) Severe Mental Disorders including Psychosis, Bipolar Disorder, Schizophrenia and Major Depression and
- (iii) Epilepsy

#### Psychiatrist in Vivek Sanjivani Telemedicine Service



Majhawan

#### MTU: Eye Refraction





#### MTU: 3Nethra Testing



#### NCD screening: HTN (Hypertension)



#### NCD screening: Oral cancer



#### Screening of Health Education Films