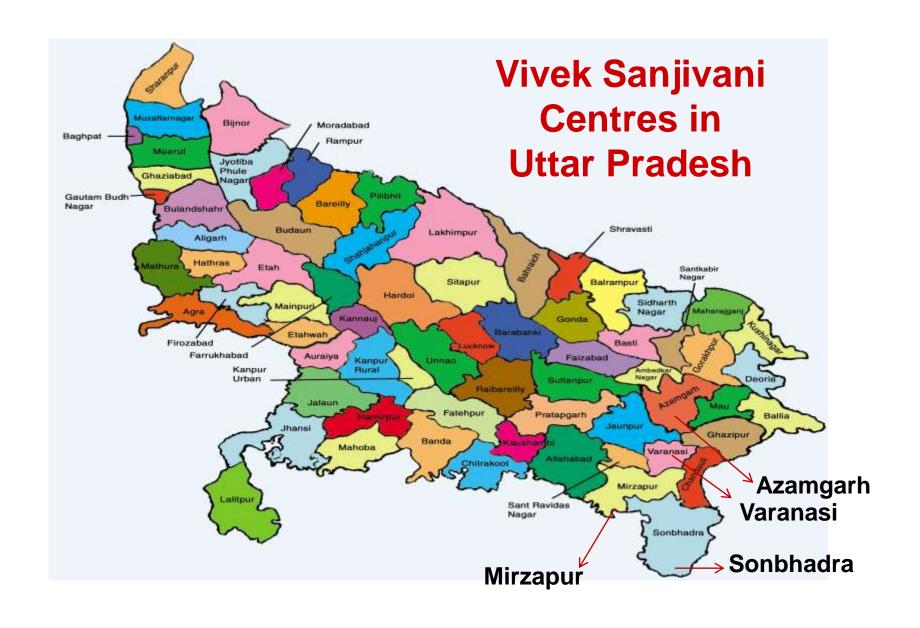

Stationary Telemedicine Unit Majhawan, U.P.

# Prefabricated Stationary Telemedicine Unit at Kalwari, Mirzapur, U.P.