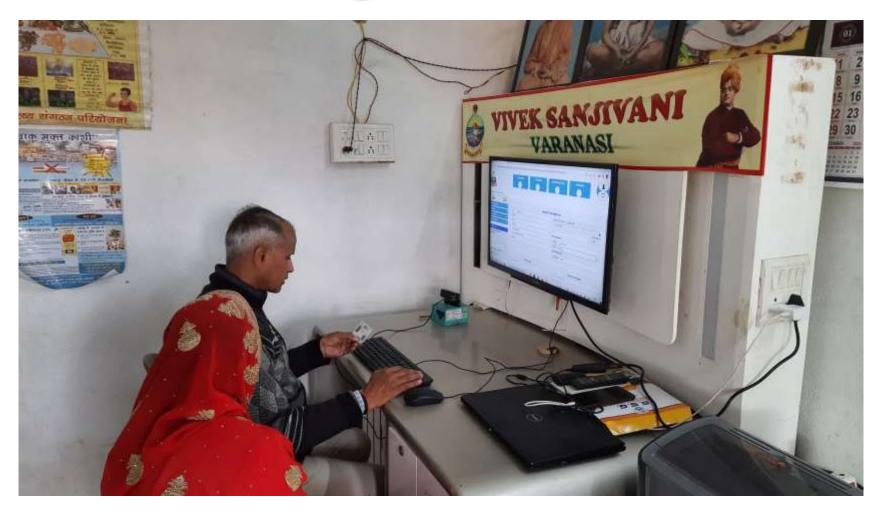

# Prefabricated Stationary Telemedicine Unit at Kalwari, Mirzapur, U.P.

## Working in Prefabricated STU, Kalwari